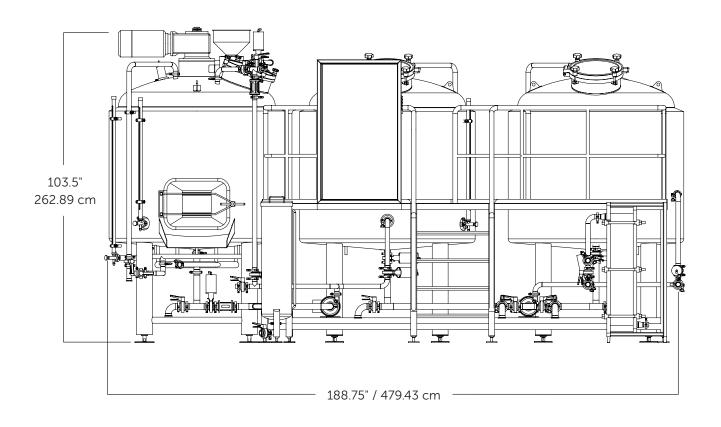

# **General Specifications**

- Electrical requirements: 208 V, 60 Hz, 3 Phase, 3 wire, 50 A, 35.4 A (connected load), 12.8 kVA, 10.8 kVA average (other electrical options available)
- Air requirements: 90 psi (clean, dry, and oil-free)
- Specifications may vary based on size and customization

## System Components

- Mash/lauter tun
- Whirlpool
- Automated wort grant
- Manual & automatic valves
- Control panel & transfer pumps
- Kettle
- Heat exchanger
- Milled grain