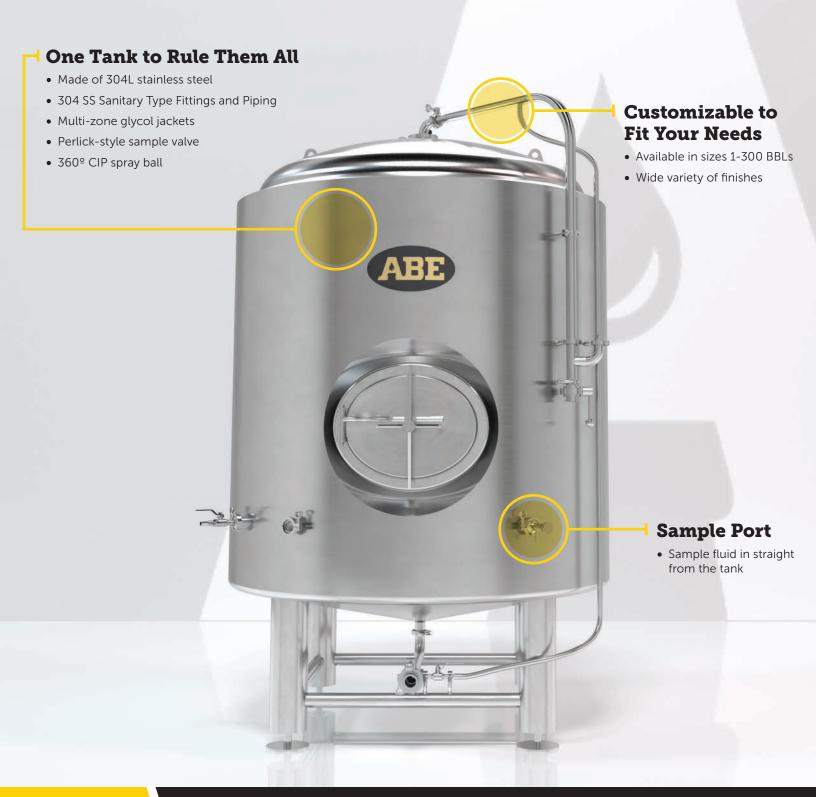

# **Brite Tank**

When it's time to mature, clarify, carbonate, and store your beverages, you can rely on ABE Equipment Brite Tanks for the job. Made of 304L stainless steel, you will get the results you want without the worry of external influences. We include all valves and gauges with our tanks as well as design them with any special needs you have in mind. Available in sizes from 1-300 BBLs and in a variety of finishes, these brites are ready to serve.

## **General Specifications**

Materials of Construction: Stainless Steel

Piping and Fittings: 304 SS Sanitary Type

Fitting Connections: 1-1/2" Tri-Clamp Sanitary

Max Pressure: 30 psi

• 1 BBL - 300 BBL Capacities Available

• Drain Connections: 1-1/2" Sanitary

CIP Arm: 1-1/2" Sanitary

• Blow Off Arm: 1-1/2" Sanitary

• Glycol Connections: 3/4" FPT