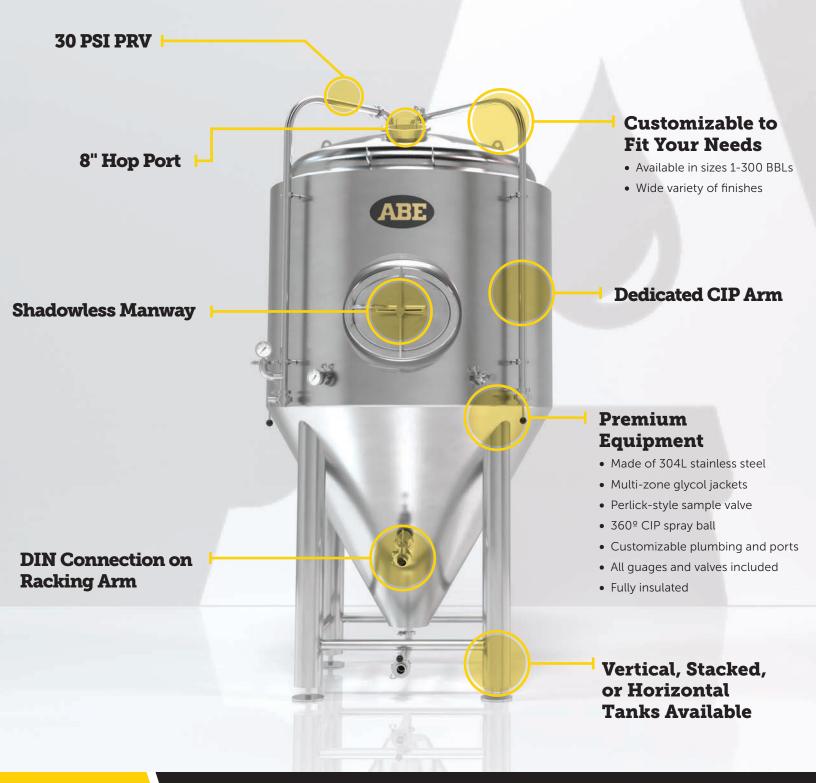

## Fermenter

Producing craft beverages is a science and the key to every scientific process is control. With our stainless steel fermenters, only what you want to ferment gets in, while everything else is kept out. Made of 304L stainless steel, you will get the desired results without worrying about external influences. Available in sizes from 1 – 300 BBLs and in a variety of finishes, these brewery fermenters are ready to work.

## **General Specifications**

- Materials of Construction: Stainless Steel
- Piping and Fittings: 304 SS Sanitary Type
- Max Pressure: 30 psi

- 1 BBL 300 BBL Capacities Available
- CIP Arm: 1-1/2" Sanitary
- Blow Off Arm: 1-1/2" Sanitary
- Glycol Connections: 3/4" FPT