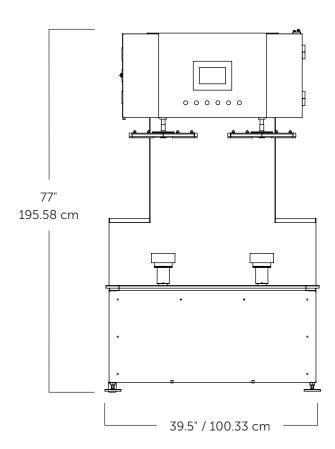

### **General Specifications**

- Speed: 34 Kegs per hour
- Dimensions: Length: 47 in (119.4 cm), Width: 51.5 in (130.8 cm), Height: 78 in - 80.5 in (198 cm - 204.5 cm)
- Electrical requirements: 208-240 volt, 3-phase,
  35 Amp (other electrical options available)
- Water requirements: 15 GPM, 50 PSI
- Air requirement for compressed: 17 CFM @ 90 PSI
- Air requirement for CO<sub>2</sub>: 17 CFM @ 90 PSI