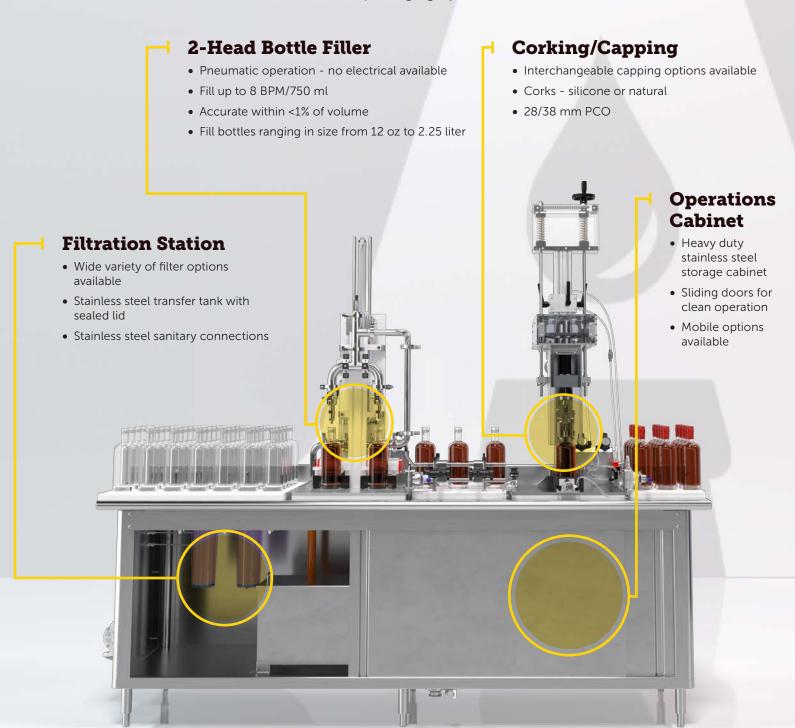

# **Patriot Fill Station**

ABE is proud to introduce the one-of-a-kind Patriot Fill Station. This pneumatically operated system has an exceptionally creative bottle filling design that utilizes piston-displacement technology and offers a comprehensive range of capping options. With the freedom to apply natural or silicone corks and even tamper-evident screw caps, the Fill Station brings excellent quality and product control to a new level for small-scale packaging operations.

### **General Specifications**

- Pneumatic controls for safe operation; no electrical connection required
- One pneumatic connection to operate all equipment
- Semi-automatic operation
- Alternate configurations available

#### Compatible Bottles/Closures

- Fill bottles ranging in size from 12 oz to 2.25 liter
- Accepts glass, plastic, and aluminum bottles
- 28 mm to 38 mm tamper-evident cap sizes
- Works with natural and synthetic corks