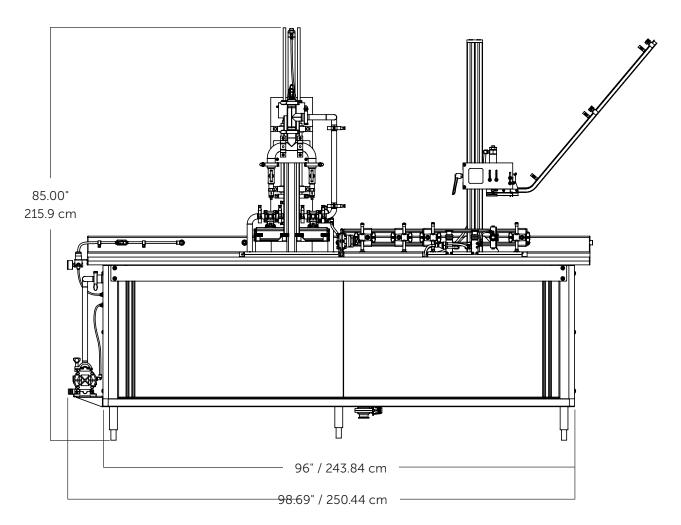

#### Compatible Bottles/Closures

- Fill bottles ranging in size from 12 oz to 2.25 liter
- Accepts glass, plastic, and aluminum bottles
- 28 mm to 38 mm tamper-evident cap sizes
- Works with natural and synthetic corks