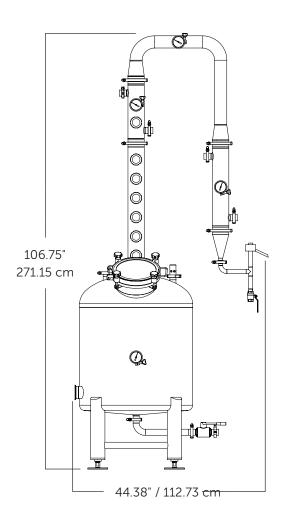

## **General Specifications**

- 50 gallon boil pot volume
- Electric heat
- Electrical requirements: 208 V, 60 Hz, 1-phase, 3 wire, 52 A
- Manual mixer