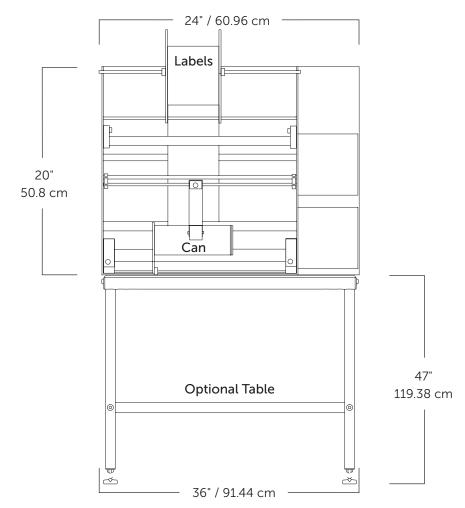

# **SmartShot Labeler**

The SmartShot15 Labeling System is designed to label & date code craft beverages in bottles or cans at a rate of up to 15 round containers per minute. The simplistic design of the SmartShot15 Labeling System enables quick fixes and easy adjustments. Given the durability and solid structure of the design, the SmartShot15 Labeling System provides an affordable and reliable option for the small to medium-sized operator.