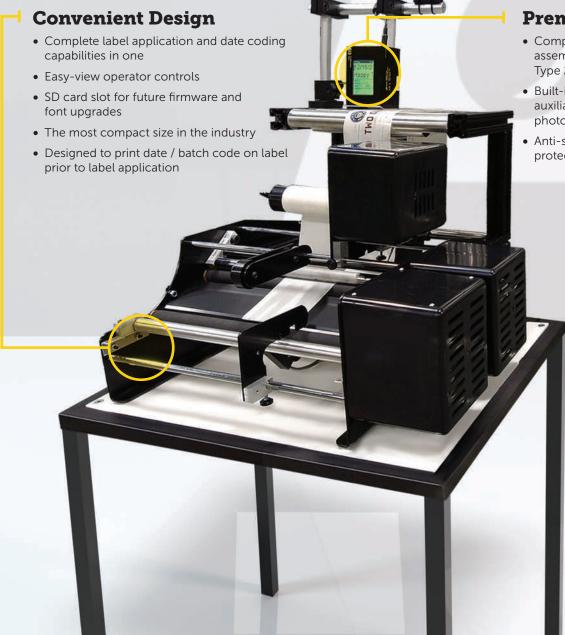

# **SmartShot Labeler**

The SmartShot15 Labeling System is designed to label & date code craft beverages in bottles or cans at a rate of up to 15 round containers per minute. The simplistic design of the SmartShot15 Labeling System enables quick fixes and easy adjustments. Given the durability and solid structure of the design, the SmartShot15 Labeling System provides an affordable and reliable option for the small to medium-sized operator.

#### **Premium Features**

- Complete with customer assembled, Military Grade 8625, Type 2, Anodized Aluminum frame
- Built-in photo sensor and auxiliary port for optional external photo sensor
- Anti-shock mounting for printer protection