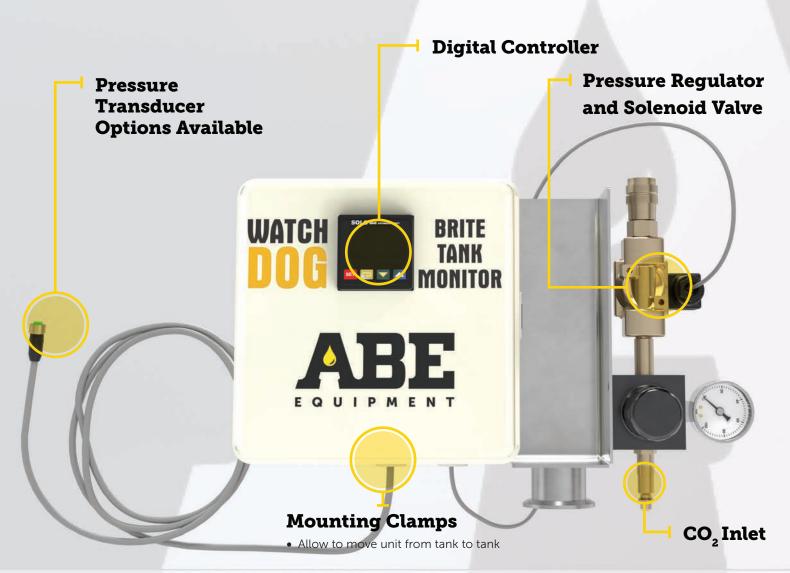

## WatchDog

The WatchDog Brite Tank Monitor is designed to monitor and control the CO2 pressure in the Brite Tank via a pressure sensor and regulator. The operator sets the controller to the desired tank pressure and it will automatically adjust the input to maintain the proper CO2 levels. ABE recommends a WatchDog with each packaging line to achieve consistent carbonation and pressure whether your tank is full or nearly empty. Your packaging line will run consistently through the entire shift by maintaining a consistent output pressure, ensuring accurate filling on your packaging line.