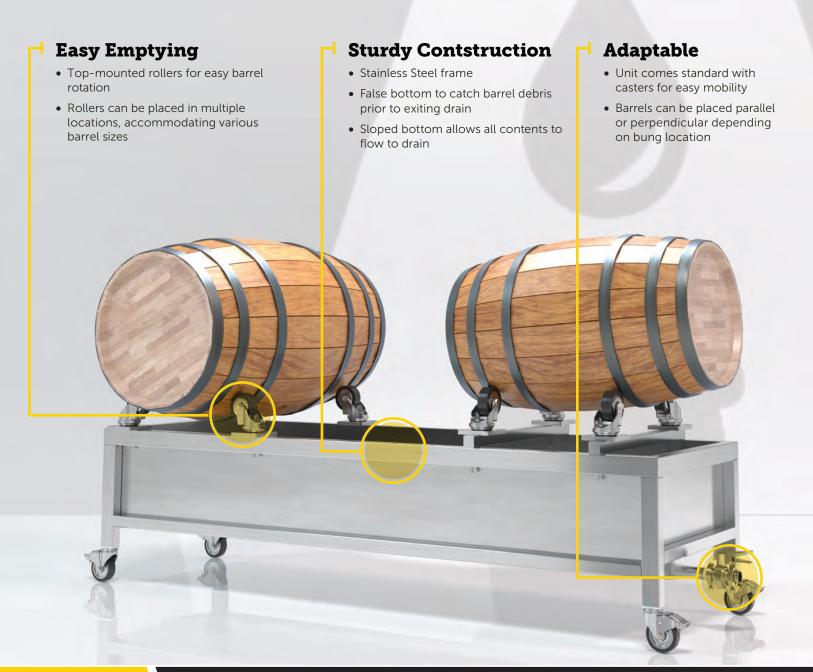

## **Barrel Cask-It**

ABE's Barrel Cask-It is designed to eliminate the labor and often cumbersome chore of emptying whiskey, wine, or any other spirit barrel. With its solid stainless steel frame and top-mounted rollers for easy barrel rotation, we've taken all the guess work out of emptying your barrels. Simply set your full barrel atop the adjustable rollers and rotate your barrel, allowing its contents to discharge through a false bottom and out to the drain. The top-mounted rollers can be positioned in multiple locations, accomodating a wide range of barrel sizes and positions. Don't get buried in labor emptying barrels; rest in peace knowing you have the ABE Barrel Cask-It to take care of you.

## **General Specifications**

- 115 Gallon total volume
- 87 Gallon volume below false bottom
- 1.5" Sanitary drain
- Can accommodate a variety of barrels and bung locations