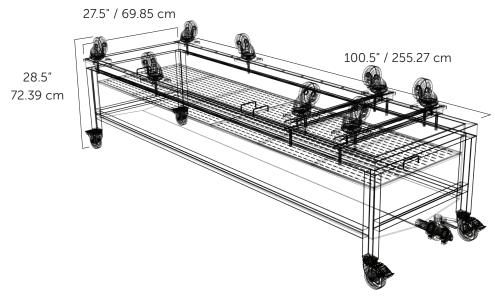

## **General Specifications**

- 115 Gallon total volume
- 87 Gallon volume below false bottom
- 1.5" Sanitary drain
- Can accommodate a variety of barrels and bung locations