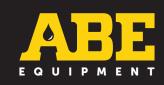

# **TruPatriot Bottle Filler**

We know how important your bottom line is, and how meticulously you craft your products. Which is why ABE Equipment designed the TruPatriot Bottle Filler for craft spirits and much more. The TruPatriot is the perfect option for producers looking for an easily adjustable filling line capable of producing a wide variety of bottle sizes from 350 ml – 2.25 liter. It's ideal for still beverage producers of spirits, juices, mixers, and water; as well as those producing small-batch liquid products such as hand sanitizer, olive oil, soaps, lotions and more. Fill and cork up to 10 bottles per minute based on 750 ml bottle size. Other capping solutions are available.

The TruPatriot Bottle Filler utilizes an explosion proof conveyor motor\*. The electrical panel is built to UL508A standards. The unit is built using RoHS compliant materials to ensure a safe operation. It offers bottle filling specification recall and memory, and is CIP capable.

# **Compatible Bottles/Closures**

- Fill bottles ranging in size from 350 ml 2.25 liter
- Accepts glass, plastic, and aluminum bottles
- 28 mm to 38 mm tamper-evident cap sizes
- Works with PCO, natural and synthetic corks