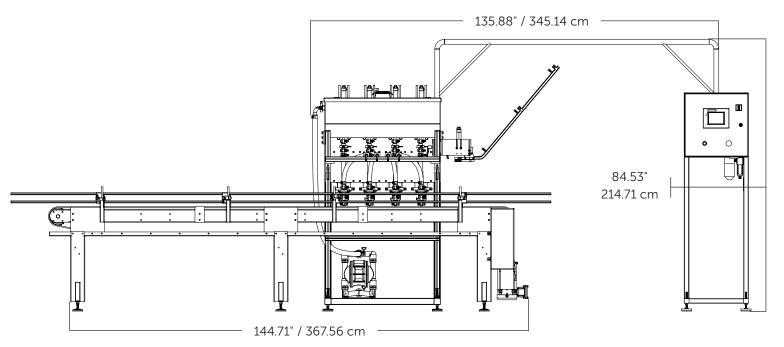

ory, and is CIP capable.



# **TruPatriot Bottle Filler**

## **General Specifications**

### **ELECTRICAL**

### AIR & GAS

- 208-240 V
- 60 hz
- 1 Phase
- 3 Wire

### **Special Features**

- 1/4" MQC Connection
- 8 SCFM flow rate

90 psi recommended

### Minimal product loss ensures maximum output

Low maintenance applications using RoHS

compliant, ethanol safe tubing, O-rings, and seals

- UL508A listed control panel
- CIP capable

# **Compatible Bottles/Closures**

- Fill bottles ranging in size from 350 ml 2.25 liter
- Accepts glass, plastic, and aluminum bottles
- 28 mm to 38 mm tamper-evident cap sizes
- Works with PCO, natural and synthetic corks

# **Compatible Products**

- **Rotary Feed Table**
- Inline Date Coding and Labeling
- Pack Off Table
- Batch and Mixing Tanks









\*ABE's TruPatriot is not complianced as an "explosion-proof filling system". Use equipment in a well-ventilated area to reduce flammable conditions. The operator should ensure that products to be filled do not contain elevated alcohol levels that would otherwise be volatile and/or flammable.

ABE Equipment reserves the right to change specification without notice. All specifications are approximate. ©2023 ABE Equipment