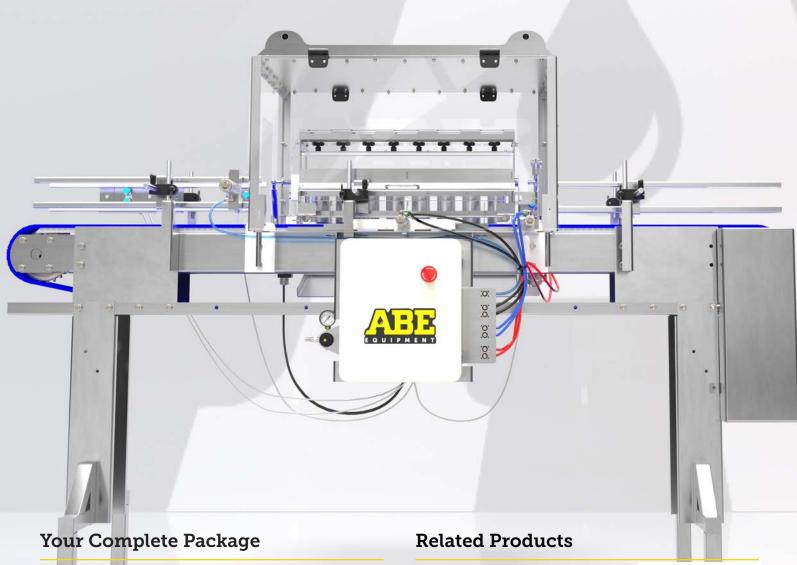

## **FlipRinse**

The FlipRinse by ABE Equipment has two configurations, cleaning 3 cans at 18 CPM or 8 cans at 48 cans per minute. The FlipRinse is the perfect companion to your existing or new CraftCan Canning Line or can be added to any other canning system. With a two-second rinse for every cycle, clean your cans quickly and efficiently before filling, and have the option to use ionized air if desired. It is designed to have low water usage and adjustable water spray settings and works with standard, sleek, and slim can sizes, easily adjustable between each size. With its compact design, it can quickly be added to an existing conveyor and is an excellent alternative for those wanting a superior clean product but are tight on space.