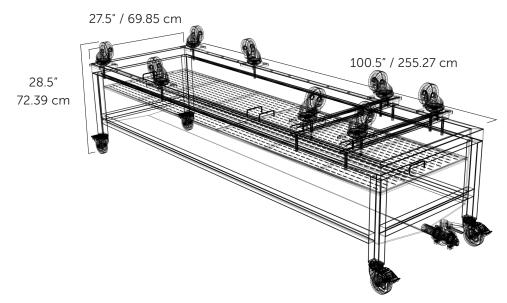

## **General Specifications**

- 115 Gallon total volume
- 87 Gallon volume below false bottom
- 1.5" Sanitary drain
- Can accomodate a variety of barrels and bung locations