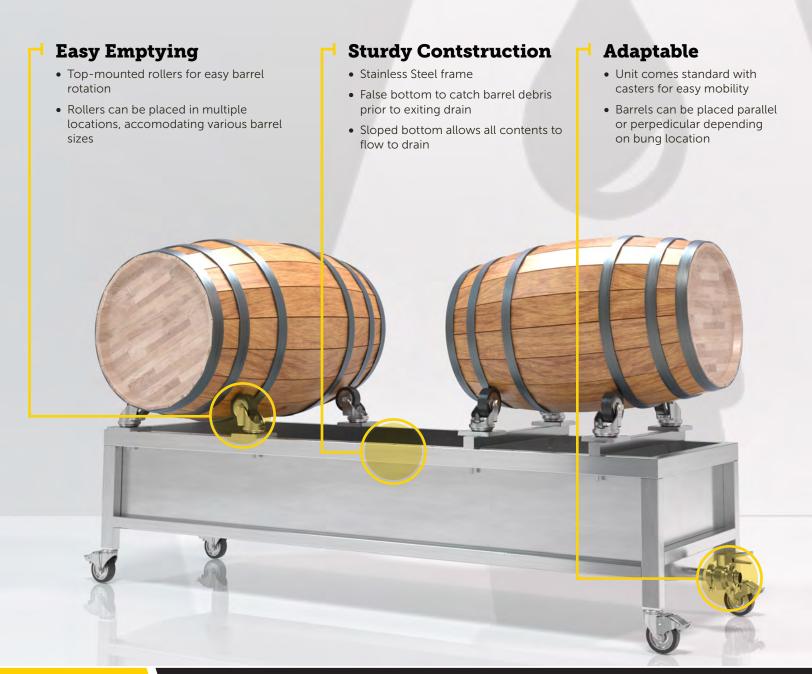

## **Barrel Cask-It**

ABE's Barrel Cask-It is designed to eliminate the labor and often cumbersome chore of emptying whiskey, wine, or any other spirit barrel. With its solid stainless steel frame and top-mounted rollers for easy barrel rotation, we've taken all the guess work out of emptying your barrels. Simply set your full barrel atop the adjustable rollers and rotate your barrel, allowing its contents to discharge through a false bottom and out to the drain. The top-mounted rollers can be positioned in multiple locations, accomodating a wide range of barrel sizes and positions. Don't get buried in labor emptying barrels; rest in peace knowing you have the ABE Barrel Cask-It to take care of you.

## **General Specifications**

- 115 Gallon total volume
- 87 Gallon volume below false bottom
- 1.5" Sanitary drain
- Can accomodate a variety of barrels and bung locations