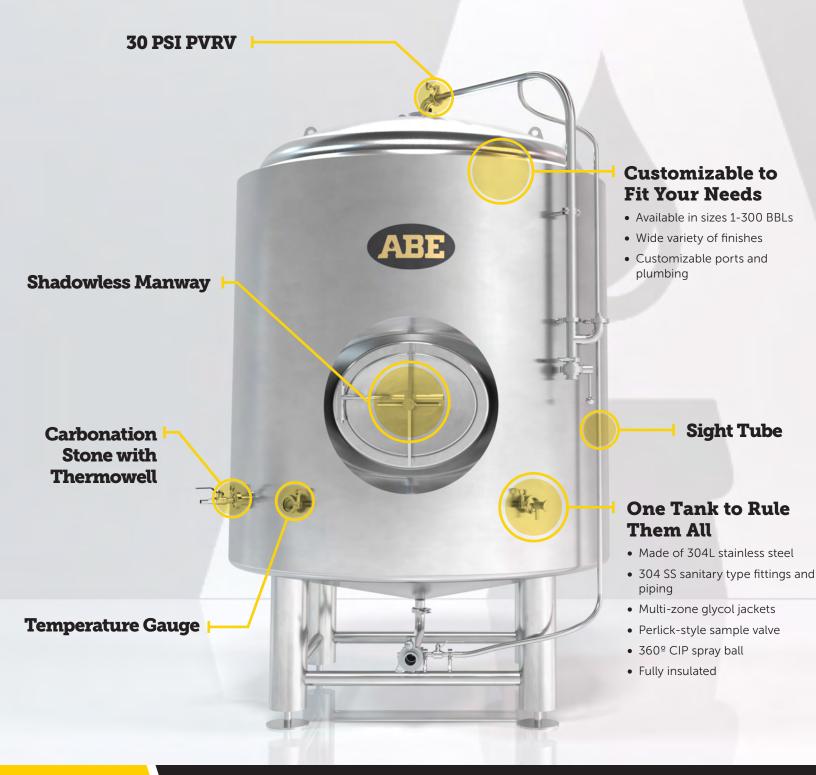

## **Brite Tank**

When it's time to mature, clarify, carbonate, and store your beverages, you can rely on ABE Equipment Brite Tanks for the job. Made of 304L stainless steel, you will get the results you want without the worry of external influences. We include all valves and gauges with our tanks as well as design them with any special needs you have in mind. Available in sizes from 1 - 300 BBLs and in a variety of finishes, these brites are ready to serve.

## **General Specifications**

- Materials of construction: Stainless steel
- Piping and fittings: 304 SS sanitary type
- Fitting connections: 1-1/2" tri-clamp sanitary
- Max pressure: 30 psi
- 1.5 psi vacuum setting

- 1 BBL 300 BBL capacities available
- Drain connections: 1-1/2" sanitary
- Glycol connections: 3/4" FPT
- Fully insulated