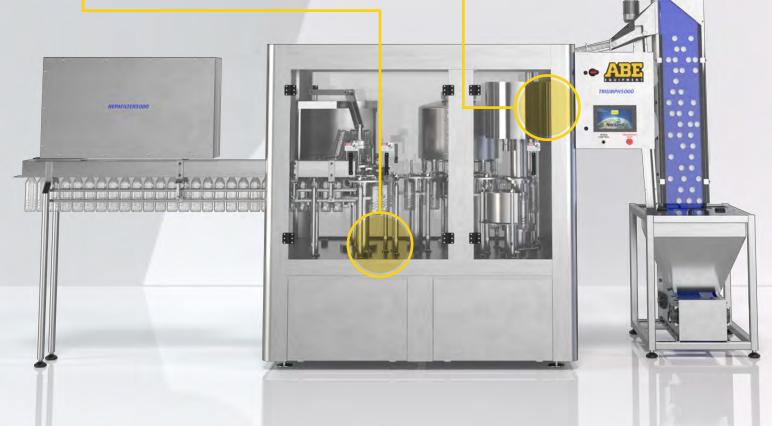

# **Triumph Systems**

The multi-functional Triumph Series bottling lines by ABE Equipment have proven to be reliable and effective workhorses for the cold brew coffee, craft cider, kombucha, and ready-to-drink tea industries. These high-speed rotary bottling lines can rinse, fill and cap up to 85 bottles per minute. Designed and assembled in Lincoln, Nebraska, the Triumph Series is compact in structure and big on performance.

The Triumph Series' automatic "monoblock" is designed to meet the needs of the ever-expanding beverage market. Built with heavy-duty 304 stainless steel, the Triumph Series can be outfitted with a capper for 28 mm, 28 mm child-proof, or 38 mm caps. The continual motion of a rotary filling line is what sets the Triumph Series apart from other in-line systems and other lower speed alternatives.

# All-in-One Bottling System

- Rinses, fills, and caps bottles
- Can utilize 28 mm, 28 mm child-proof, or 38 MM caps
- HEPA filter comes standard
- Built-in clean room

### Speed & Efficiency

- Fills up to 3,000 5,000 BPH\*
- Rinsing and spraying consumes less than 1 GPM of water
- Uses 12 rinser, 12 filler, and 5 capper stations

\*Based on 16.9 oz bottle