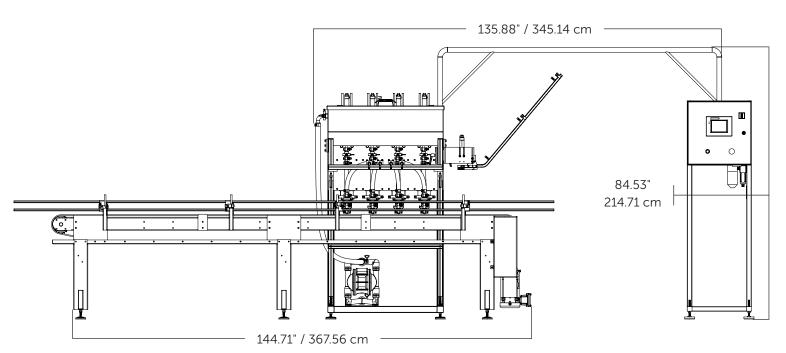

nd memory, and is CIP capable.



# **TruPatriot Bottle Filler**

### **General Specifications**

#### **ELECTRICAL**

- 208-240 V
- 60 hz
- 1 Phase
- 3 Wire

#### AIR & GAS

- 1/4" MQC Connection
- 8 SCFM flow rate
- 90 psi recommended

### Compatible Bottles/Closures

- Fill bottles ranging in size from 350 ml 2.25 liter
- Accepts glass, plastic, and aluminum bottles
- 28 mm to 38 mm tamper-evident cap sizes
- Works with PCO, natural and synthetic corks

# **Special Features**

- Minimal product loss ensures maximum output
- Low maintenance applications using RoHS compliant, ethanol safe tubing, O-rings, and seals
- UL508A listed control panel
- CIP capable



## **Compatible Products**

- Rotary Feed Table
- Inline Date Coding and Labeling
- Pack Off Table
- Batch and Mixing Tanks







\*ABE's TruPatriot is not complianced as an "explosion-proof filling system". Use equipment in a well-ventilated area to reduce flammable conditions. The operator should ensure that products to be filled do not contain elevated alcohol levels that would otherwise be volatile and/or flammable.

ABE Equipment reserves the right to change specification without notice. All specifications are approximate. ©2024 ABE Equipment