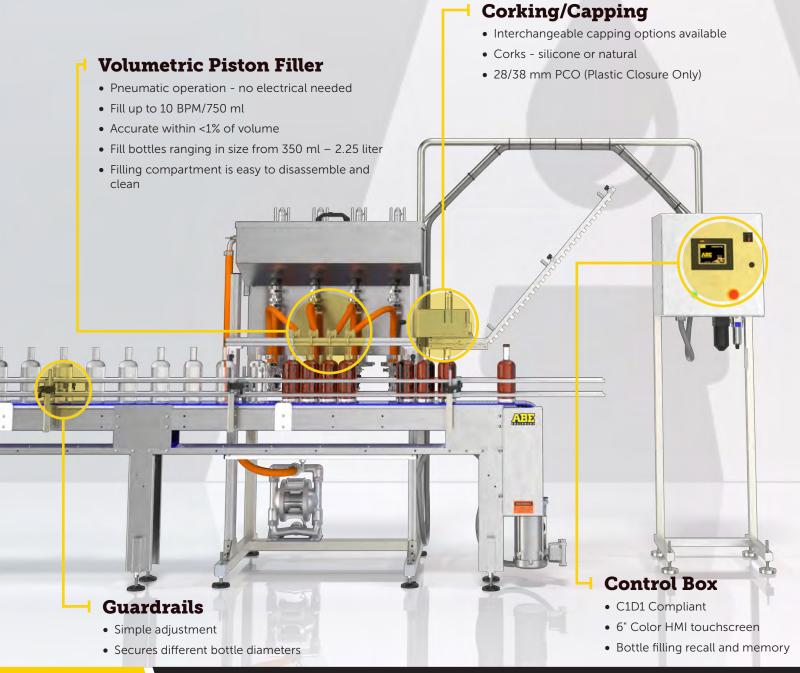

# **TruPatriot Bottle Filler**

We know how important your bottom line is, and how meticulously you craft your products. Which is why ABE Equipment designed the TruPatriot Bottle Filler for craft spirits and much more. The TruPatriot is the perfect option for producers looking for an easily adjustable filling line capable of producing a wide variety of bottle sizes from 350 ml – 2.25 liter. It's ideal for still beverage producers of spirits, juices, mixers, and water; as well as those producing small-batch liquid products such as hand sanitizer, olive oil, soaps, lotions and more. Fill and cork up to 10 bottles per minute based on 750 ml bottle size. Other capping solutions are available.

The TruPatriot Bottle Filler utilizes an explosion proof conveyor motor\*. The electrical panel is built to UL508A standards. The unit is built using RoHS compliant materials to ensure a safe operation. It offers bottle filling specification recall and memory, and is CIP capable.

### Compatible Bottles/Closures

- Fill bottles ranging in size from 350 ml 2.25 liter
- Accepts glass, plastic, and aluminum bottles
- 28 mm to 38 mm tamper-evident cap sizes
- Works with PCO, natural and synthetic corks

# **Special Features**

- Minimal product loss ensures maximum output
- Low maintenance applications using RoHS compliant, ethanol safe tubing, O-rings, and seals
- UL508A listed control panel
- CIP capable