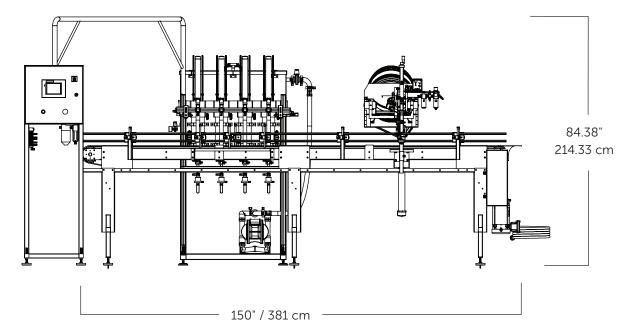

# **TruPatriot Bottle Filler**

We know how important your bottom line is, and how meticulously you craft your products. Which is why ABE Equipment designed the TruPatriot Bottle Filler for craft spirits and much more. The TruPatriot is the perfect option for producers looking for an easily adjustable filling line capable of producing a wide variety of bottle sizes from 350 ml – 2.25 liter. It's ideal for still beverage producers of spirits, juices, mixers, and water; as well as those producing small-batch liquid products such as hand sanitizer, olive oil, soaps, lotions and more. Fill and cork up to 10 bottles per minute based on 750 ml bottle size. Other capping solutions are available.

# **General Specifications**