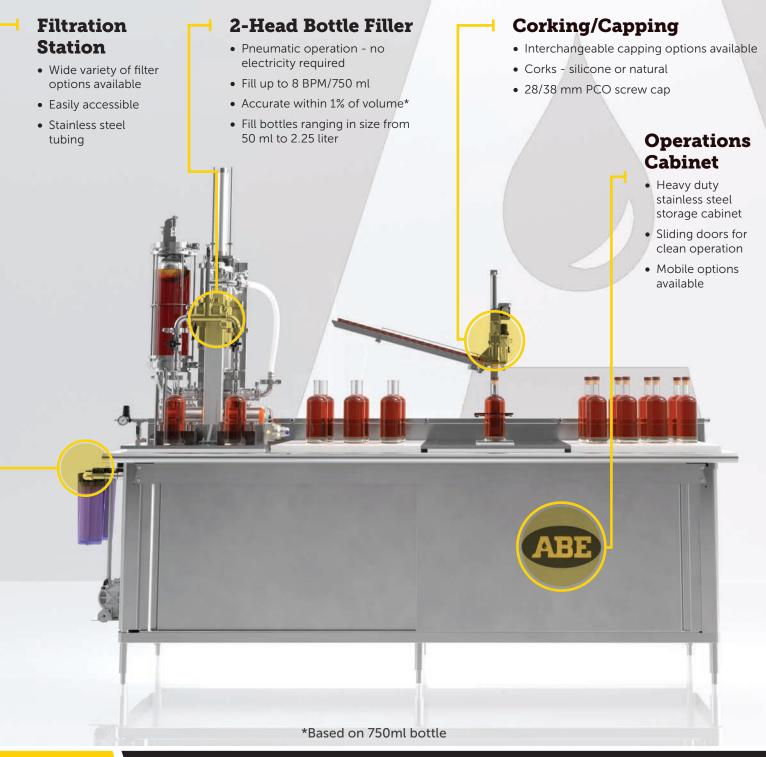

# **Patriot Fill Station**

ABE is proud to introduce the one-of-a-kind Patriot Fill Station. This pneumatically operated system has an exceptionally creative bottle filling design that utilizes piston-displacement technology and offers a comprehensive range of capping options. With the freedom to apply natural or silicone corks and even tamper-evident screw caps, the Fill Station brings excellent quality and product control to a new level for small-scale packaging operations.

## **General Specifications**

- Pneumatic controls for safe operation; no electrical connection required
- One pneumatic connection to operate all equipment
- Semi-automatic operation
- Alternate configurations available

### **Compatible Bottles/Closures**

- Fill bottles ranging in size from 50 ml to 2.25 liter
- Accepts glass, plastic, and aluminum bottles
- 28 mm to 38 mm tamper-evident cap sizes
- Works with natural and synthetic corks