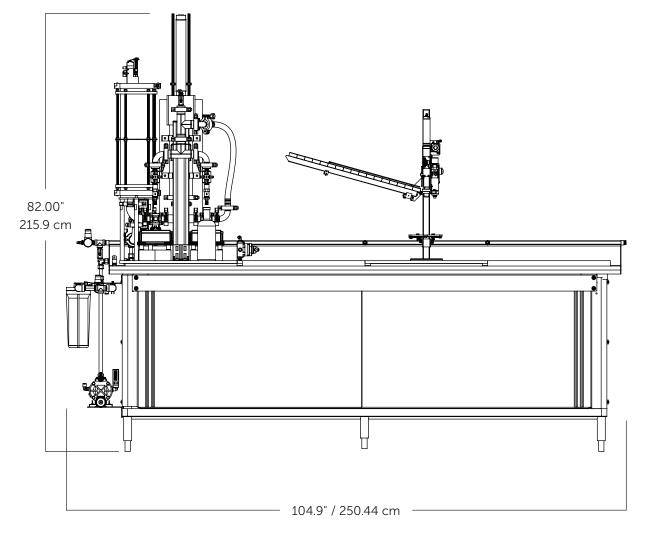

## **General Specifications**

- Pneumatic controls for safe operation; no electrical connection required
- One pneumatic connection to operate all equipment
- Semi-automatic operation
- Alternate configurations available

### **Compatible Bottles/Closures**

- Fill bottles ranging in size from 50 ml to 2.25 liter
- Accepts glass, plastic, and aluminum bottles
- 28 mm to 38 mm tamper-evident cap sizes
- Works with natural and synthetic corks