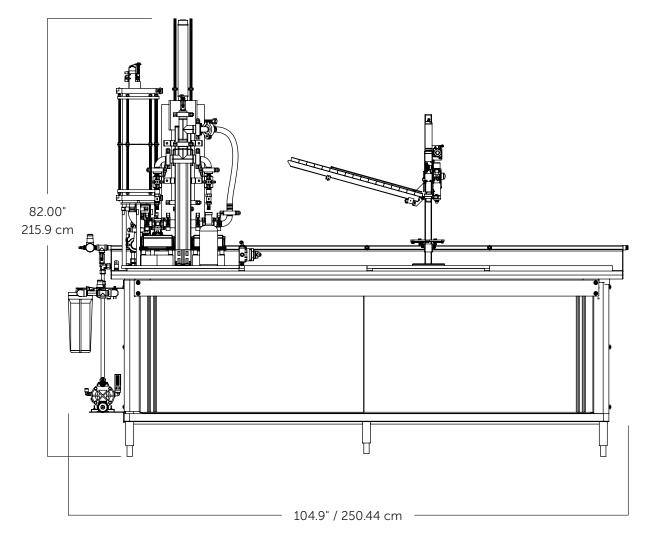

### **General Specifications**

- Pneumatic controls for safe operation; no electrical connection required
- One pneumatic connection to operate all equipment
- Semi-automatic operation
- Alternate configurations available

#### Compatible Bottles/Closures

- Fill bottles ranging in size from 250 ml to 2.25 liter
- Accepts glass, plastic, and aluminum bottles
- 28 mm to 38 mm tamper-evident cap sizes
- Works with natural and synthetic corks