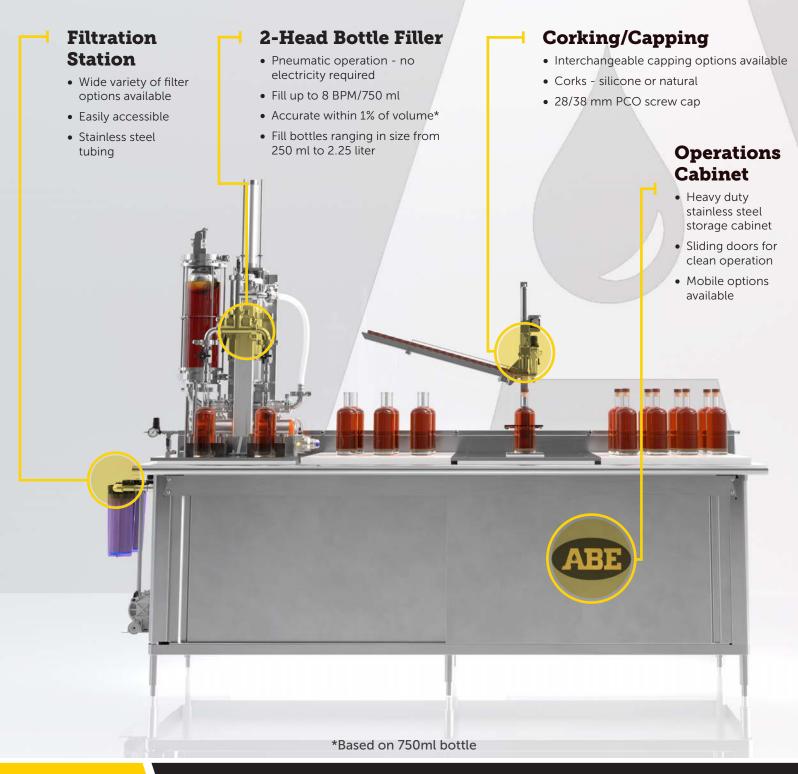

# **Patriot Fill Station**

ABE is proud to introduce the one-of-a-kind Patriot Fill Station. This pneumatically operated system has an exceptionally creative bottle filling design that utilizes piston-displacement technology and offers a comprehensive range of capping options. With the freedom to apply natural or silicone corks and even tamper-evident screw caps, the Fill Station brings excellent quality and product control to a new level for small-scale packaging operations.

### **General Specifications**

- Pneumatic controls for safe operation; no electrical connection required
- One pneumatic connection to operate all equipment
- Semi-automatic operation
- Alternate configurations available

#### Compatible Bottles/Closures

- Fill bottles ranging in size from 250 ml to 2.25 liter
- Accepts glass, plastic, and aluminum bottles
- 28 mm to 38 mm tamper-evident cap sizes
- Works with natural and synthetic corks